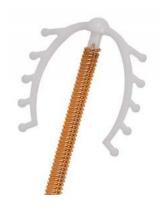

# ${ m Mona\ Lisa}^{ m \tiny (R)}$ Cu375 / 375SL Copper IUDs

# Cu375 / 375 SL

This model is identical to the long-term tried and trusted bestseller "Multiload Cu 375/375 SL".

Insertion requires a one-hand technique only without preloading.

### Unique features:

- ✓ Mona Lisa® Cu375: 19.5 mm wide and 35.2 mm long
- ✓ The only Australian MR Conditional Copper IUD
- ✓ One-hand technique for insertion
- ✓ Low expulsion rate due to the flexible IUD-body