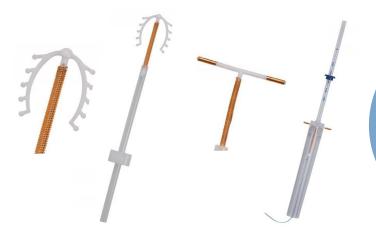

## MRI Conditional Copper IUD's

The Mona Lisa range of Copper IUD's has recently received registration in Australia and are available now.

Only Mona Lisa®
Copper IUD's
are tested and certified as
MR Conditional
in Australia